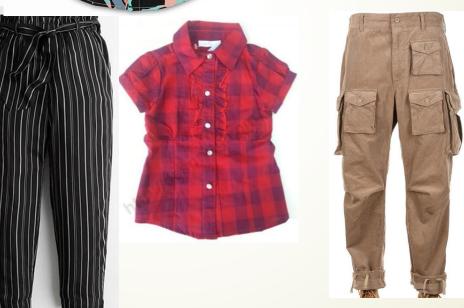

#### **OUR PRODUCTS**

**Knit:** T-Shirt, Polo Shirt, Tank Top, Vest, Trousers, Shorts, Sweatshirt, Hoody, Leggings, Joggers, Nightwear, Loungewear, Swimwear, Underwear.

**Woven:** All types of Shirt, Pant, Blouse, Boxer, Cargo Shorts, Jacket, Vest, Apron, Bags, Workwear, Nightwear.

## OUR PRODUCTS (WOVEN)